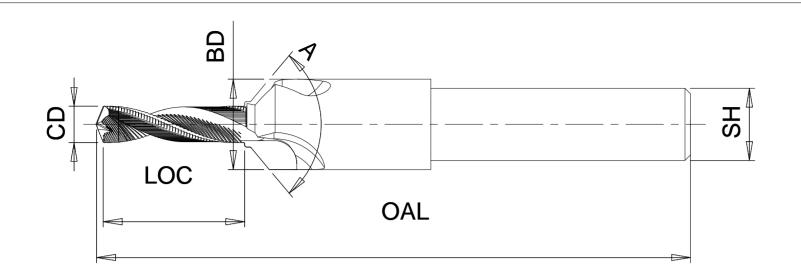

## CARBIDE Drill PCD C'sink/Bore (Inch)

| Cutting Diameter (+.0006) | Shank Diameter (h6) | LOC (+/03)  | OAL (+.06)  | Body Diameter (+/01) | CSK Angle | cat#        |
|---------------------------|---------------------|-------------|-------------|----------------------|-----------|-------------|
| 0.165                     | 1/4                 | acc request | acc request | 0.375                | 100/130   | WSDK165250I |
| 0.191                     | 3/8                 | acc request | acc request | 0.500                | 100/130   | WSDK191250I |
| 0.251                     | 5/16                | acc request | acc request | 0.625                | 100/130   | WSDK251313I |
| 0.3125                    | 5/16                | acc request | acc request | 0.700                | 100/130   | WSDK313313I |