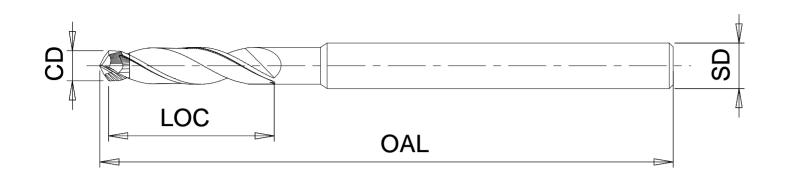

| PCD Fullnib Drill Helicon (mm) |                     |            |            |             |  |
|--------------------------------|---------------------|------------|------------|-------------|--|
| Cutting Diameter (+0.015)      | Shank Diameter (h6) | LOC (+1.0) | OAL (+1.5) |             |  |
| 3.3                            | 4.00                | 25         | 70         | FNDR033004M |  |
| 4.19                           | 6.00                | 28         | 70         | FNDR042006M |  |
| 4.85                           | 6.00                | 28         | 70         | FNDR049006M |  |
| 6.375                          | 8.00                | 32         | 76         | FNDR064008M |  |