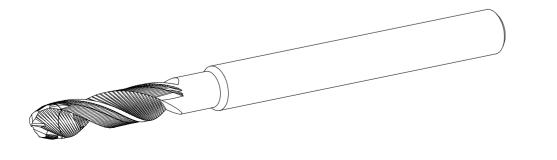

| Helicon Full PCD Nib Drill | TELCON                                                                      |                                                                                                                       |  |
|----------------------------|-----------------------------------------------------------------------------|-----------------------------------------------------------------------------------------------------------------------|--|
| Materials:                 | SCALE: NTS                                                                  | This drawing is The property of TELCON DIAMOND And may only be Copied or passed To a third party With our permission. |  |
| Carbide ; PCD              |                                                                             |                                                                                                                       |  |
| CAT. NO.                   | Unless specified<br>Tolerances are in<br>Accordance with:<br>DIN ISO 2768-m |                                                                                                                       |  |
| By Table                   |                                                                             |                                                                                                                       |  |