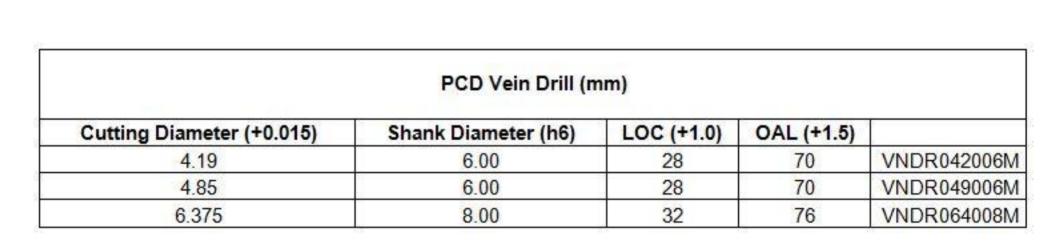

| PCD VEIN Drill | TELCON                                                                      |                                                                                                                             |
|----------------|-----------------------------------------------------------------------------|-----------------------------------------------------------------------------------------------------------------------------|
| Materials:     | SCALE: NTS                                                                  | This drawing is                                                                                                             |
| Carbide ; PCD  | $\bigcirc \bigcirc$                                                         | The property of<br><b>TELCON DIAMOND</b><br>And may only be<br>Copied or passed<br>To a third party<br>With our permission. |
| CAT. NO.       | Unless specified<br>Tolerances are in<br>Accordance with:<br>DIN ISO 2768-m |                                                                                                                             |
| By Table       |                                                                             |                                                                                                                             |