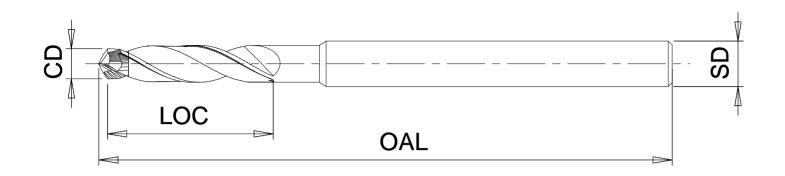

| PCD VEIN Drill | TELCON                                                                      |                                                                                                                             |
|----------------|-----------------------------------------------------------------------------|-----------------------------------------------------------------------------------------------------------------------------|
| Materials:     | SCALE: NTS                                                                  | This drawing is                                                                                                             |
| Carbide ; PCD  | $\bigcirc \bigcirc$                                                         | The property of<br><b>TELCON DIAMOND</b><br>And may only be<br>Copied or passed<br>To a third party<br>With our permission. |
| CAT. NO.       | Unless specified<br>Tolerances are in<br>Accordance with:<br>DIN ISO 2768-m |                                                                                                                             |
| By Table       |                                                                             |                                                                                                                             |