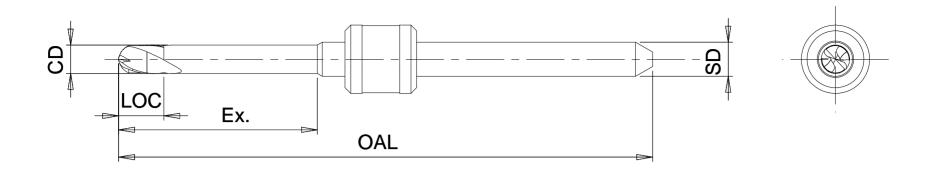

| Dental PCD Ball Nose End Mill - Amann Girrbach ceramill mikro 5X |                     |               |                  |               |     |             |  |
|------------------------------------------------------------------|---------------------|---------------|------------------|---------------|-----|-------------|--|
| ZIRCONIA                                                         |                     |               |                  |               |     |             |  |
| Cutting Diameter (+/-0.01)                                       | Shank Diameter (h6) | LOC<br>(+0.8) | Extension (+1.0) | OAL<br>(+1.0) | #FI | Cat#        |  |
| 1.00                                                             | 3.00                | 1.6           | 16               | 47            | 2   | DEBA010003Z |  |
| 2.00                                                             | 3.00                | 1.6           | 16               | 47            | 2   | DEBA020003Z |  |
| 2.50                                                             | 3.00                | 3.5           | 20               | 47            | 2   | DEBA025003Z |  |