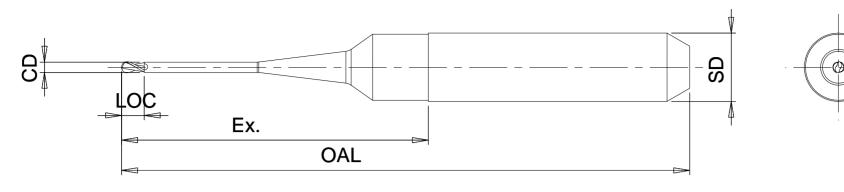

| Denta                      | al PCD Ball Nose End N | /lill - <mark>Zirk</mark> o | nzahn Cad/Cam M  | systems       |     |             |  |
|----------------------------|------------------------|-----------------------------|------------------|---------------|-----|-------------|--|
| ZIRCONIA - Holder 6.0mm    |                        |                             |                  |               |     |             |  |
| Cutting Diameter (+/-0.01) | Shank Diameter (h6)    | LOC<br>(+0.8)               | Extension (+1.0) | OAL<br>(+1.0) | #FI | Cat#        |  |
| 1.00                       | 6.00                   | 1.6                         | 27               | 50            | 2   | DEBZ010006Z |  |
| 1.50                       | 6.00                   | 1.6                         | 27               | 50            | 2   | DEBZ015006Z |  |
| 2.00                       | 6.00                   | 3.2                         | 27               | 50            | 2   | DEBZ020006Z |  |
| 2.50                       | 6.00                   | 3.5                         | 27               | 50            | 2   | DEBZ025006Z |  |
| 3.00                       | 6.00                   | 3.5                         | 27               | 50            | 2   | DEBZ030006Z |  |
|                            | ZIRCON                 | IA - Holde                  | r 3.0mm          |               | 168 | 81          |  |
| 1.00                       | 3.00                   | 1.6                         | 27               | 57            | 2   | DEBZ010003Z |  |
| 1.50                       | 3.00                   | 1.6                         | 27               | 57            | 2   | DEBZ015003Z |  |
| 2.00                       | 3.00                   | 3.2                         | 27               | 57            | 2   | DEBZ020003Z |  |